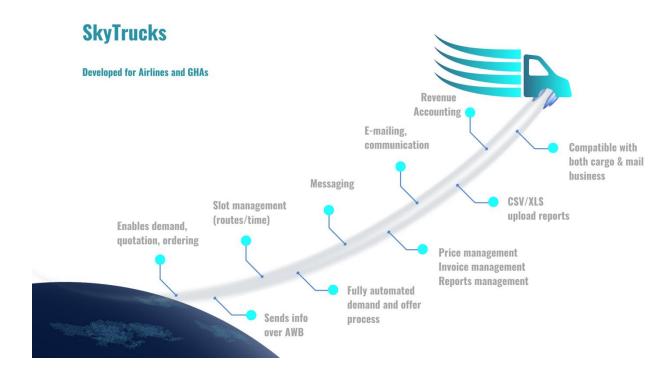

SkyTrucks, initially developed six years ago and significantly expanded last year, is a one-of-a-kind system designed to manage Road Feeder Services (RFS) for air cargo. It automates and simplifies the complex workflow of coordinating ground transportation by generating RFS routes based on booking details and sending transportation requests to carriers, enabling them to respond with vehicle type, availability, and pricing in a competitive auction process, minimizing costs. SkyTrucks then pairs transportation orders with invoices, verifies that the invoiced amount matches the contracted price, and forwards it to the airline's financial system for payment. Additionally, it offers robust reporting capabilities, providing unmatched oversight and control over the RFS process.